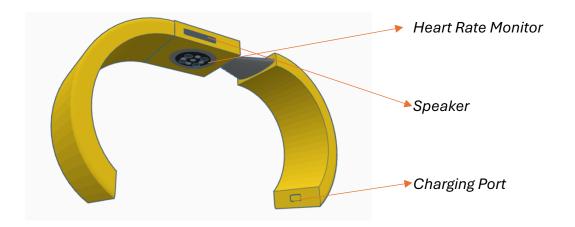

• **Heart Rate Monitor:** Ensures that the bracelet is being worn by the individual. In case the bracelet is detached, it will take note of this. Customers have the option to send notifications to their emergency contacts if this happens. It will give them a time stamp + location.

• Satellite Phone Calling to #911: Features a built-in mic and speaker for making emergency calls to 911 + option to share location via satellite + notify EC a 911 call was made.

• **2-inch Knife:** an accessible tool for self-defense + any emergencies where a knife is needed. (ex. Cutting a seat belt after a car accident)