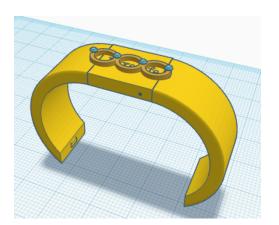

GPS Tracking via Satellite: This means, no cellar connection is needed. Once
registered online, the bracelet allows for real-time tracking and provides an option to
add emergency contacts.

GX7000 Mother Board

• **Heart Rate Monitor:** Ensures that the bracelet is being worn by the individual. In case the bracelet is detached, it will take note of this. Customers have the option to send notifications to their emergency contacts if this happens. It will give them a time stamp + location.

• Satellite Phone Calling to #911: Features a built-in mic and speaker for making emergency calls to 911 + option to share location via satellite + notify EC a 911 call was made.

• **2-inch Knife:** an accessible tool for self-defense + any emergencies where a knife is needed. (ex. Cutting a seat belt after a car accident)