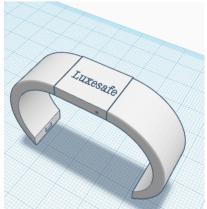

While there are many products out there that are intended to provide personal safety features, many are inconvenient. You may have to carry extra items, which could be lost but one of the major problems Luxesafe solves is being able to get past security at clubs without having your protection confiscated. Luxesafe's design will have anyone thinking that what your wearing is just a fashionable piece of jewelry. This gives you the benefit of conceal carry.

Luxesafe offers a comprehensive, practical, and elegant solution to the problem of personal safety at any event or simply for going out. The bracelet's key features include:

• A Discreet Design: The design is very minimal. This makes it effective for concealed carry. Not even X-rays will not pick up the blade or any of the tech inside of the bracelet. Also, has a IP68 rating making it extremely water resistant.