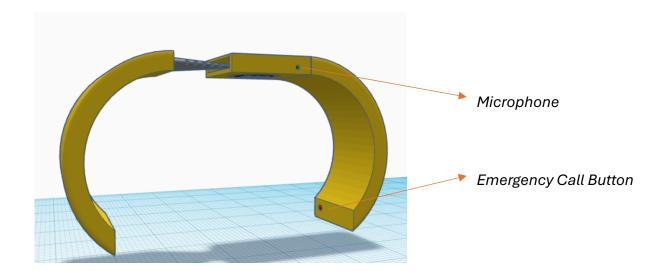

• Satellite Phone Calling to #911: Features a built-in mic and speaker for making emergency calls to 911 + option to share location via satellite + notify EC a 911 call was made.

• **2-inch Knife:** an accessible tool for self-defense + any emergencies where a knife is needed. (ex. Cutting a seat belt after a car accident)