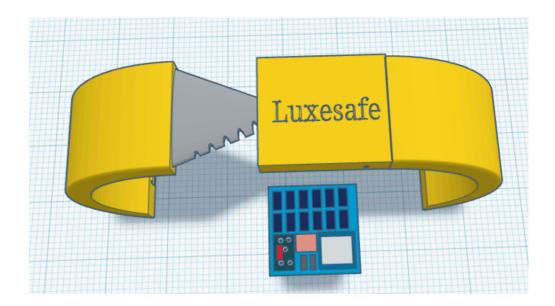

GPS Tracking via Satellite: This means, no cellar connection is needed. Once
registered online, the bracelet allows for real-time tracking and provides an option to
add emergency contacts.

GX7000 Mother Board

• Satellite Phone Calling to #911: Features a built-in mic and speaker for making emergency calls to 911 + option to share location via satellite + notify EC a 911 call was made.

• **2-inch Knife:** an accessible tool for self-defense + any emergencies where a knife is needed. (ex. Cutting a seat belt after a car accident)