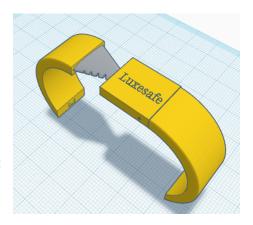

Luxesafe offers a comprehensive, practical, and elegant solution to the problem of personal safety at any event or simply for going out. The bracelet's key features include:

• A Discreet Design: The design is very minimal. This makes it effective for concealed carry. Not even X-rays will not pick up the blade or any of the tech inside of the bracelet. Also, has a IP68 rating making it extremely water resistant.

• Satellite Phone Calling to #911: Features a built-in mic and speaker for making emergency calls to 911 + option to share location via satellite + notify EC a 911 call was made.

• **2-inch Knife:** an accessible tool for self-defense + any emergencies where a knife is needed. (ex. Cutting a seat belt after a car accident)