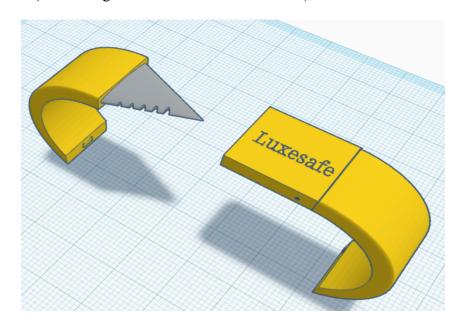

Luxesafe offers a comprehensive, practical, and elegant solution to the problem of personal safety at any event or simply for going out. The bracelet's key features include:

• A Discreet Design: The design is very minimal. This makes it effective for concealed carry. Not even X-rays will not pick up the blade or any of the tech inside of the bracelet. Also, has a IP68 rating making it extremely water resistant.

• Satellite Phone Calling to #911: Features a built-in mic and speaker for making emergency calls to 911 + option to share location via satellite + notify EC a 911 call was made.

• **2-inch Knife:** an accessible tool for self-defense + any emergencies where a knife is needed. (ex. Cutting a seat belt after a car accident)